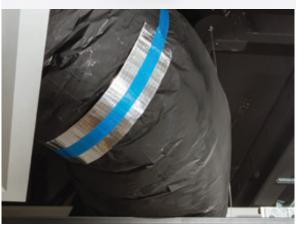

## **Product Features:**

- Provides a semi rigid, fire resistant, load distributing support system for flexible duct to meet the requirements of AS4254.1 2012 2.5.3 (d).

- It has a low flammability index (not greater than 5) in accordance with AS1530.2: 1993.

- Zero Ozone Depleting Potential in both manufacture and composition.

- Adhesive strip allows the correct positioning of the saddle and prevents it moving.