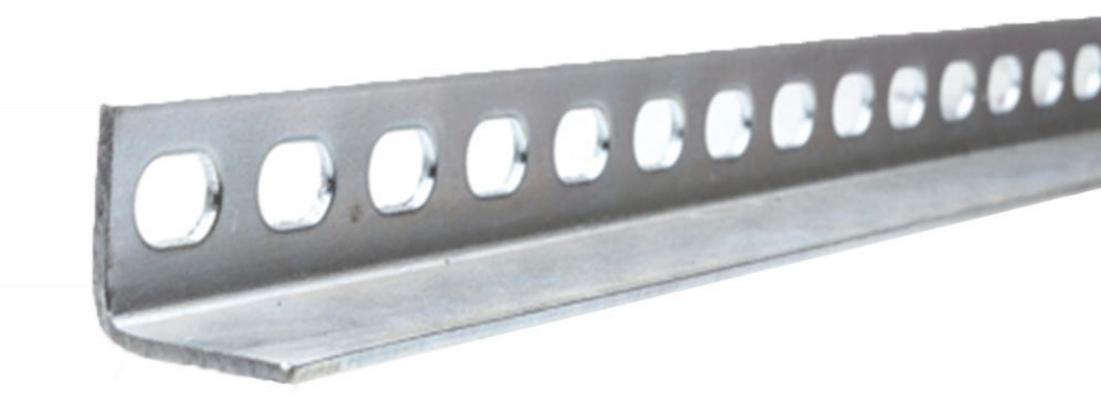

# SLOTTED ANGLE Z/P

## PRODUCT DETAILS

Used for the installation of building services with punched slots to facilitate suspending with threaded rod. Commonly used for supporting ductwork.

## **FINISH** Zinc Plated